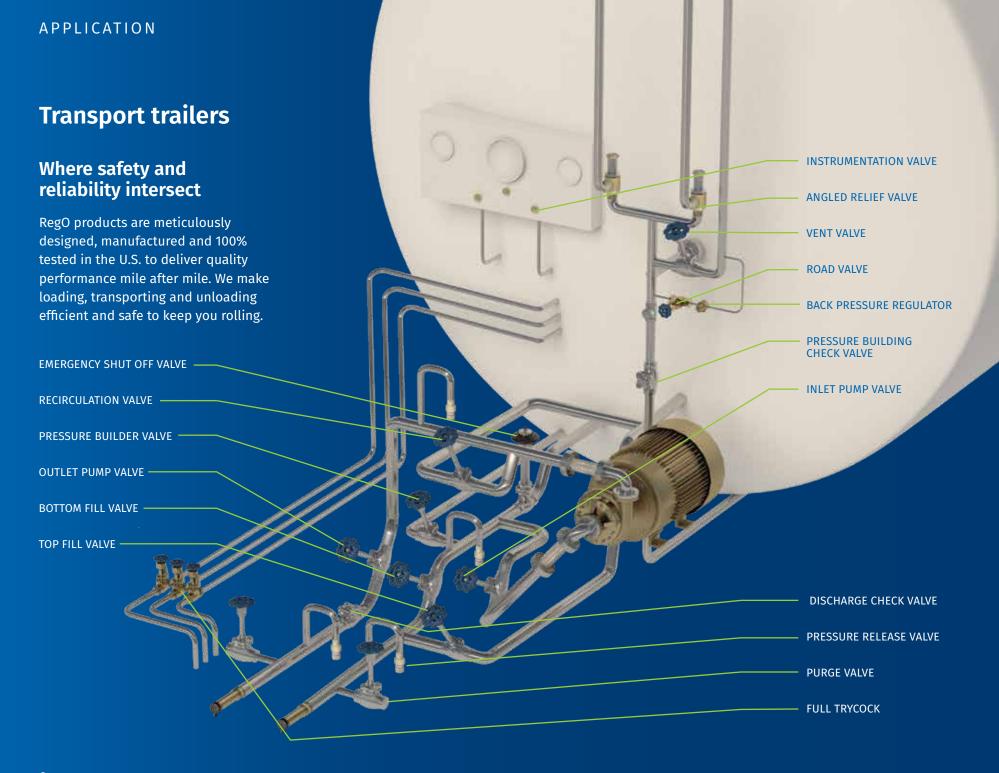

## Liquid cryogenic delivery systems

#### The key to fast freezing and fresher foods

Chilling, freezing, preservation and carbonation are just some of the ways cryogenic gases help preserve and transport foods and beverages. RegO flow control products are constructed for superior performance in demanding manufacturing environments.