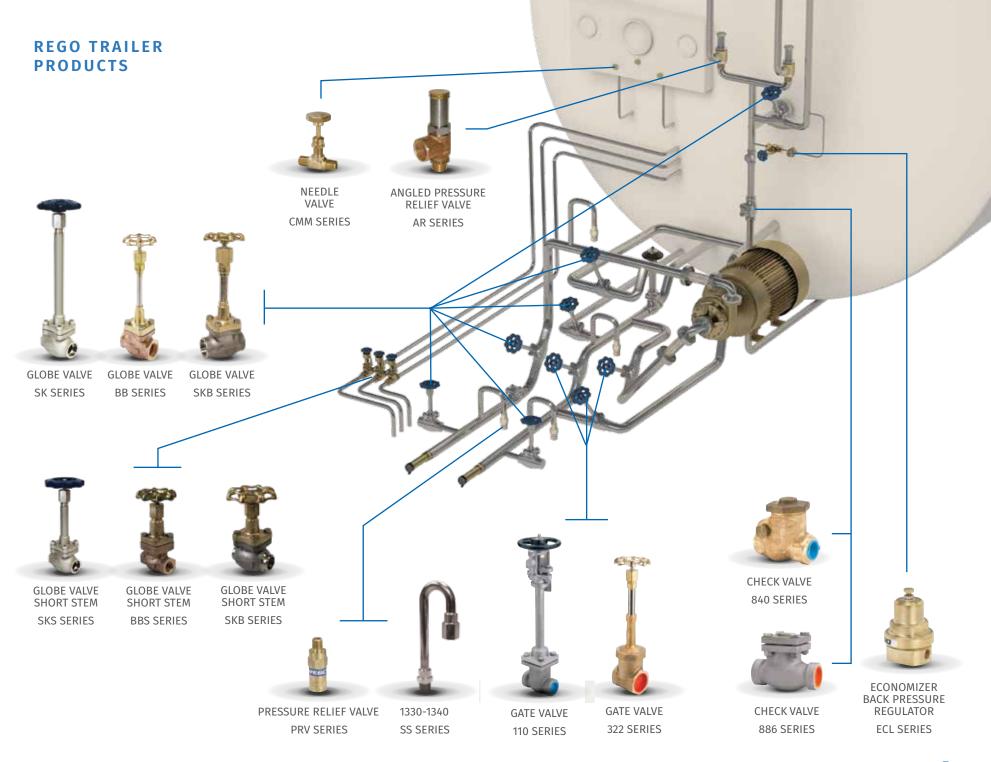

## Liquid cryogenic delivery systems

#### The key to fast freezing and fresher foods

Chilling, freezing, preservation and carbonation are just some of the ways cryogenic gases help preserve and transport foods and beverages. RegO flow control products are constructed for superior performance in demanding manufacturing environments.