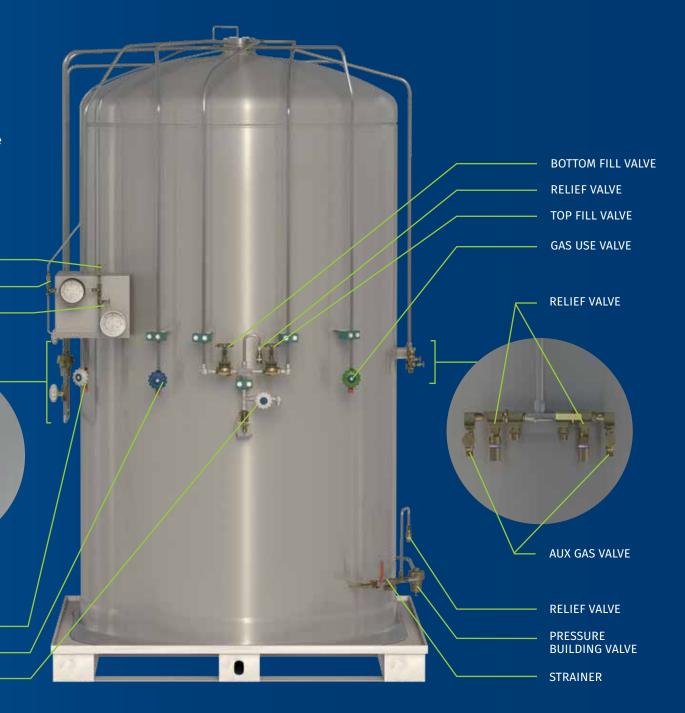

#### **TOP FILL VALVE**

**BOTTOM FILL** VALVE

CHECK VALVE

**PURGE AND VENT** VALVE

PRESSURE RELIEF VALVE

PRESSURE BUILDING VALVE