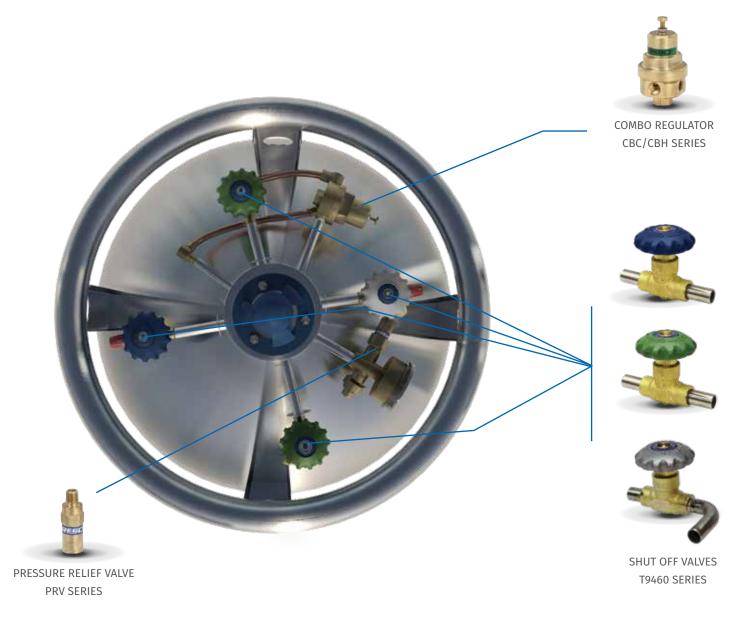

INSTRUMENTATION VALVE - GAS

**INSTRUMENTATION VALVE - LIQUID** 

INSTRUMENTATION VALVE - EQUALIZER

**RELIEF VALVE** 

ECONOMIZER ISOLATION VALVE

ECN ECONOMIZER
PB OUTLET VALVE

VENT / FULL TRYCOCK VALVE

LIQUID USE VALVE