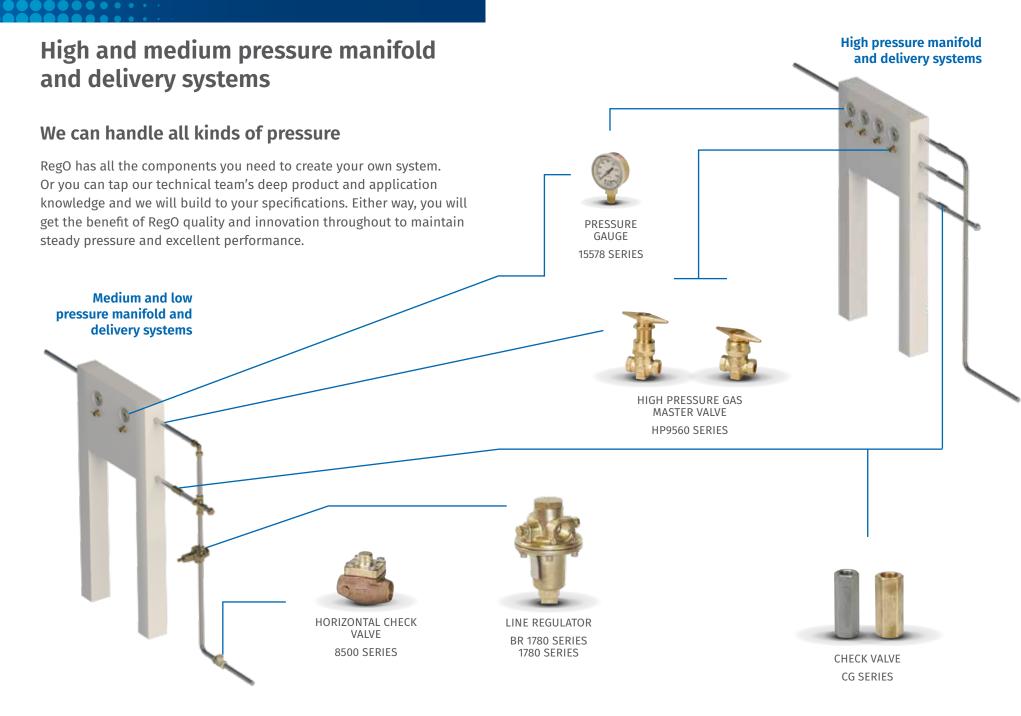

## Air separation unit (ASU) products

#### 24/7 production schedules demand 24/7 toughness

RegO valves, regulators and safety devices are engineered to stand up to the toughest environments and provide years of reduced maintenance and worry-free operation. When you have been designing and manufacturing your own products for more than 100 years, you pay attention to the details—like anti-corrosive, ergonomic hand wheels and leak-proof valves that deliver superior flow rates.