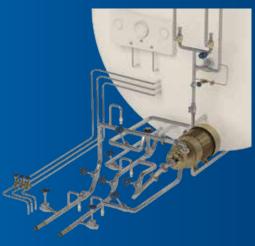

## Liquid cryogenic delivery systems

#### The key to fast freezing and fresher foods

Chilling, freezing, preservation and carbonation are just some of the ways cryogenic gases help preserve and transport foods and beverages. RegO flow control products are constructed for superior performance in demanding manufacturing environments.

NITROGEN INJECTION SYSTEMS FOR FOOD PRESERVATION AND FAST FREEZING

CHECK VALVE CG SERIES

STAINLESS STEEL **GLOBE VALVE** SK SERIES

STEEL SWING CHECK VALVE 886 SERIES

**PRESSURE** GAUGE **15578 SERIES** 

PRESSURE RELIEF VALVE 9400 SERIES