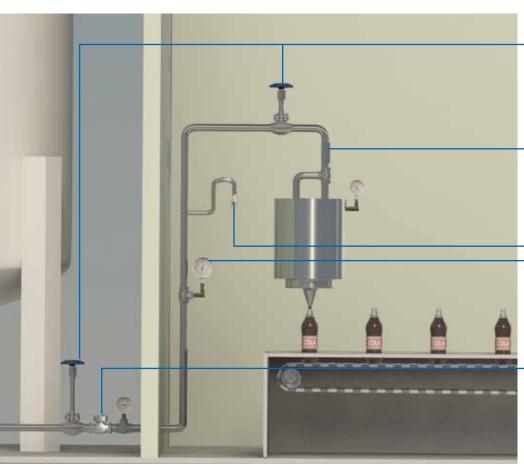

## Carbon dioxide delivery systems

## We bring the "fizz" without the fuss

From the tank truck to the soda fountain, RegO products bring reliable, cost-effective carbon dioxide delivery—refill after refill.

SHUT OFF VALVE

T9460 SERIES

**CHECK VALVE CG SERIES** 

ASME RELIEF VALVE C-19434B SERIES

REGULATOR

LINE REGULATOR **BR1780 SERIES** 1780 SERIES

PED Module D D1
VdTÜV Cryo Safety Valve
VdTÜV Cryo Shut Off Valve
PED Module B Safety Valves
TPED Cert AR NR PRV
TPED Cert Cryo Shut Off
SK Series TUV Cert 0036-068-17