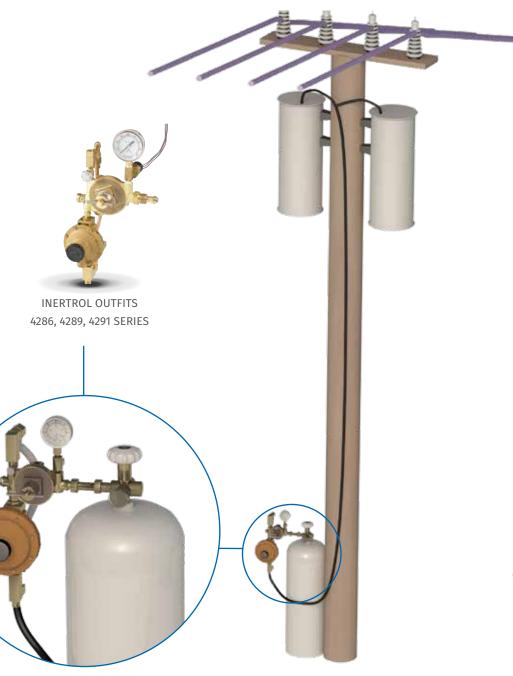

# Electric transformer nitrogen delivery systems

## **Keep the power flowing with RegO**

RegO Inertrol™ systems deliver the constant supply of nitrogen needed to provide an inert gas seal in transformer applications, and prevent oxidation and humidity in the transformer oil—extending the lifetime of the unit. Built to withstand the elements and to safely adjust for changes in temperature, RegO systems can be integrated to trigger alerts for unexpected changes in pressure.