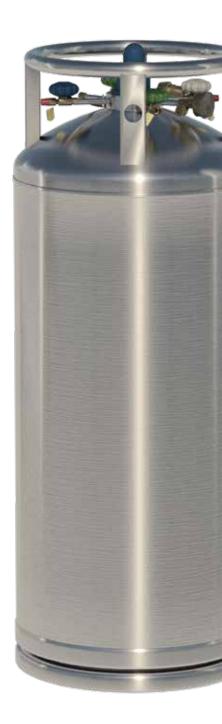

## **Liquid cylinders**

#### We do not freeze under pressure

Cylinders can take a beating in transport and everyday use. RegO valves are the most widely used in the industry, and deliver a pressuresealed barrier to avoid freeze-up and maintain constant flow. The robust design prevents maintenance requirements and avoids downtime, while safeguarding against overtorquing for long-lasting operation, with lower operational costs.

Rated for liquid oxygen service per CGA G-4.1.

PRESSURE BUILDING VALVE

LIQUID USE VALVE -

ECONOMIZER/ PRESSURE BUILDING REGULATOR

**VENT VALVE** 

PRESSURE RELIEF VALVE

GAS USE VALVE

#### **REGO LIQUID CYLINDER PRODUCTS**