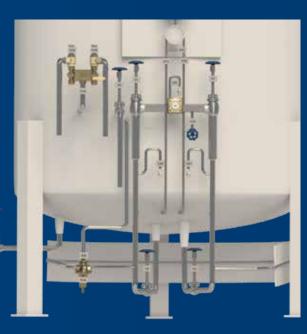

## **Bulk tank storage**

## **Breadth of line meets** depth of knowledge

Combine RegO's industry experience, design assistance and broad product line to build a flow control system that enables maximum efficiency and excellent value for bulk storage applications.

ANGLED RELIEF VALVE

DIVERTER VALVE

TRYCOCK VALVE

CHECK VALVE

SUPPLY VALVE

PRESSURE REGULATOR

LIQUID SHUT OFF VALVE

#### **TOP FILL VALVE**

**BOTTOM FILL** VALVE

CHECK VALVE

**PURGE AND VENT** VALVE

PRESSURE RELIEF VALVE

PRESSURE BUILDING VALVE