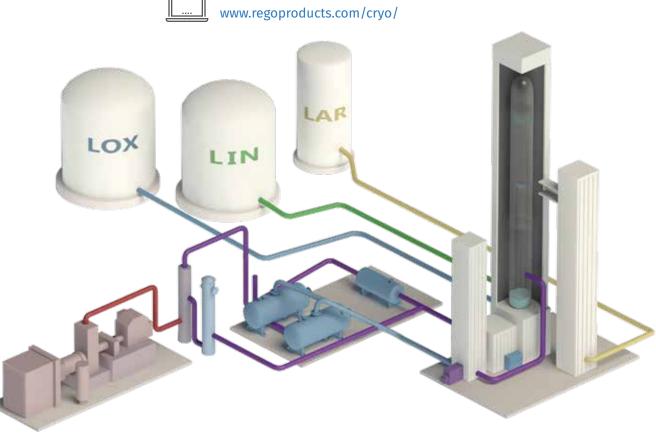

## Air separation unit (ASU) products

#### 24/7 production schedules demand 24/7 toughness

RegO valves, regulators and safety devices are engineered to stand up to the toughest environments and provide years of reduced maintenance and worry-free operation. When you have been designing and manufacturing your own products for more than 100 years, you pay attention to the details—like anti-corrosive, ergonomic hand wheels and leak-proof valves that deliver superior flow rates.