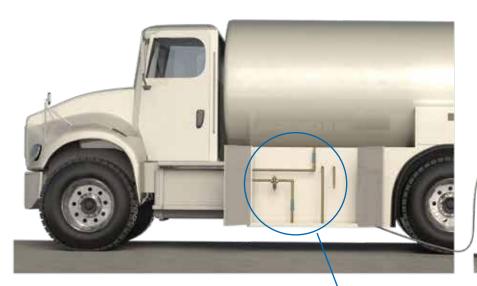

# Electric transformer nitrogen delivery systems

## **Keep the power flowing with RegO**

RegO Inertrol™ systems deliver the constant supply of nitrogen needed to provide an inert gas seal in transformer applications, and prevent oxidation and humidity in the transformer oil—extending the lifetime of the unit. Built to withstand the elements and to safely adjust for changes in temperature, RegO systems can be integrated to trigger alerts for unexpected changes in pressure.