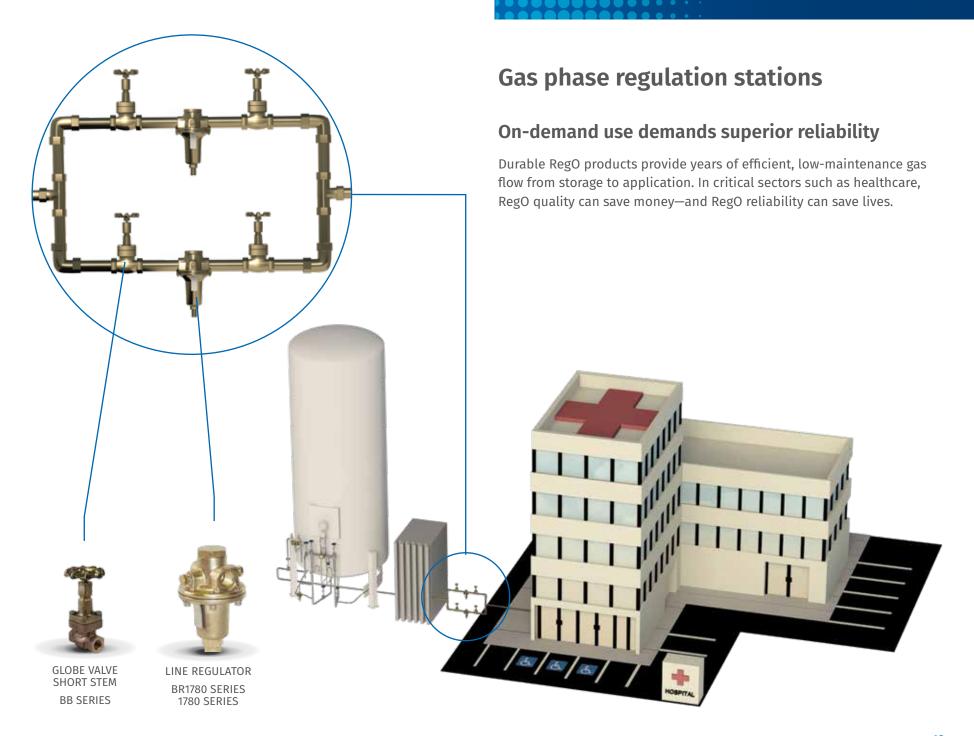

## Liquid cryogenic delivery systems

#### The key to fast freezing and fresher foods

Chilling, freezing, preservation and carbonation are just some of the ways cryogenic gases help preserve and transport foods and beverages. RegO flow control products are constructed for superior performance in demanding manufacturing environments.

NITROGEN INJECTION SYSTEMS FOR FOOD PRESERVATION AND FAST FREEZING

CHECK VALVE CG SERIES

STAINLESS STEEL **GLOBE VALVE** SK SERIES

STEEL SWING CHECK VALVE 886 SERIES

**PRESSURE** GAUGE **15578 SERIES** 

PRESSURE RELIEF VALVE 9400 SERIES