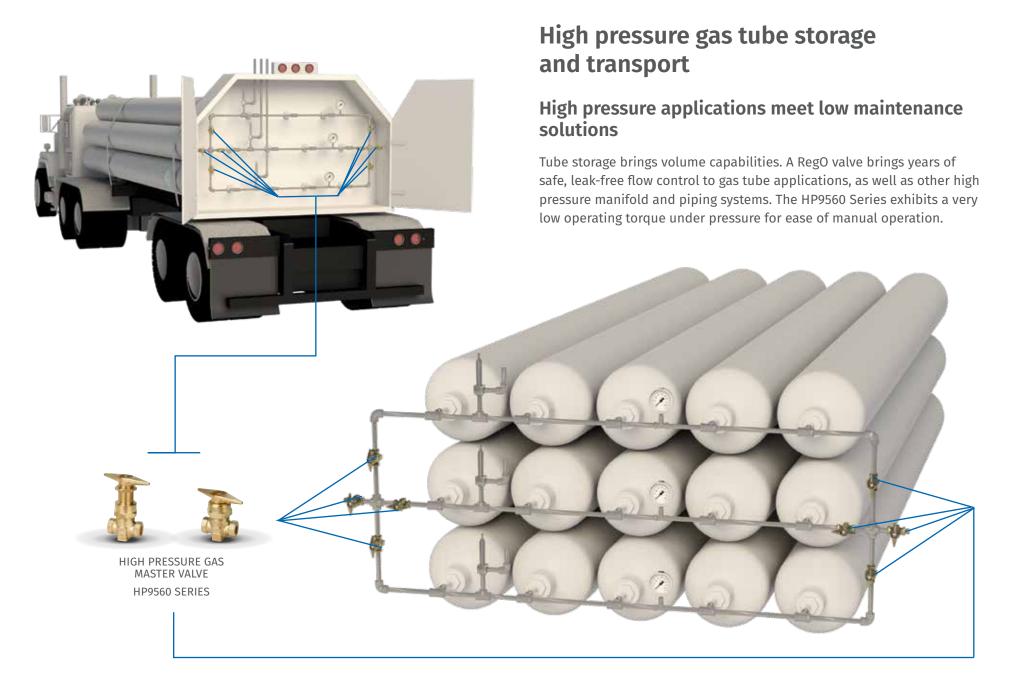

## Air separation unit (ASU) products

#### 24/7 production schedules demand 24/7 toughness

RegO valves, regulators and safety devices are engineered to stand up to the toughest environments and provide years of reduced maintenance and worry-free operation. When you have been designing and manufacturing your own products for more than 100 years, you pay attention to the details—like anti-corrosive, ergonomic hand wheels and leak-proof valves that deliver superior flow rates.