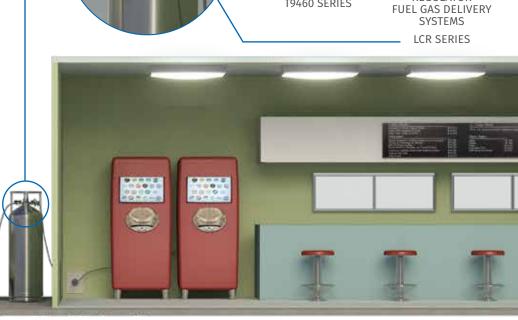

## Carbon dioxide delivery systems

## We bring the "fizz" without the fuss

From the tank truck to the soda fountain, RegO products bring reliable, cost-effective carbon dioxide delivery—refill after refill.

SHUT OFF VALVE

T9460 SERIES

**CHECK VALVE CG SERIES** 