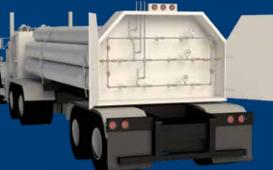

## Liquid cryogenic delivery systems

#### The key to fast freezing and fresher foods

Chilling, freezing, preservation and carbonation are just some of the ways cryogenic gases help preserve and transport foods and beverages. RegO flow control products are constructed for superior performance in demanding manufacturing environments.

NITROGEN INJECTION SYSTEMS FOR FOOD PRESERVATION AND FAST FREEZING

CHECK VALVE CG SERIES

STAINLESS STEEL **GLOBE VALVE** SK SERIES

STEEL SWING CHECK VALVE 886 SERIES

**PRESSURE** GAUGE **15578 SERIES** 

PRESSURE RELIEF VALVE 9400 SERIES