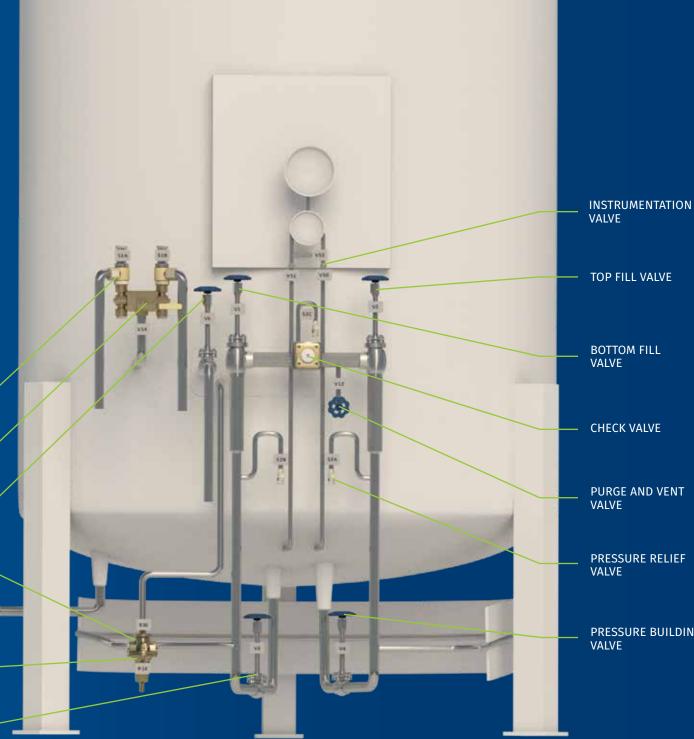

## **Bulk tank storage**

## **Breadth of line meets** depth of knowledge

Combine RegO's industry experience, design assistance and broad product line to build a flow control system that enables maximum efficiency and excellent value for bulk storage applications.

#### **TOP FILL VALVE**

**BOTTOM FILL** VALVE

CHECK VALVE

**PURGE AND VENT** VALVE

PRESSURE RELIEF VALVE

PRESSURE BUILDING VALVE