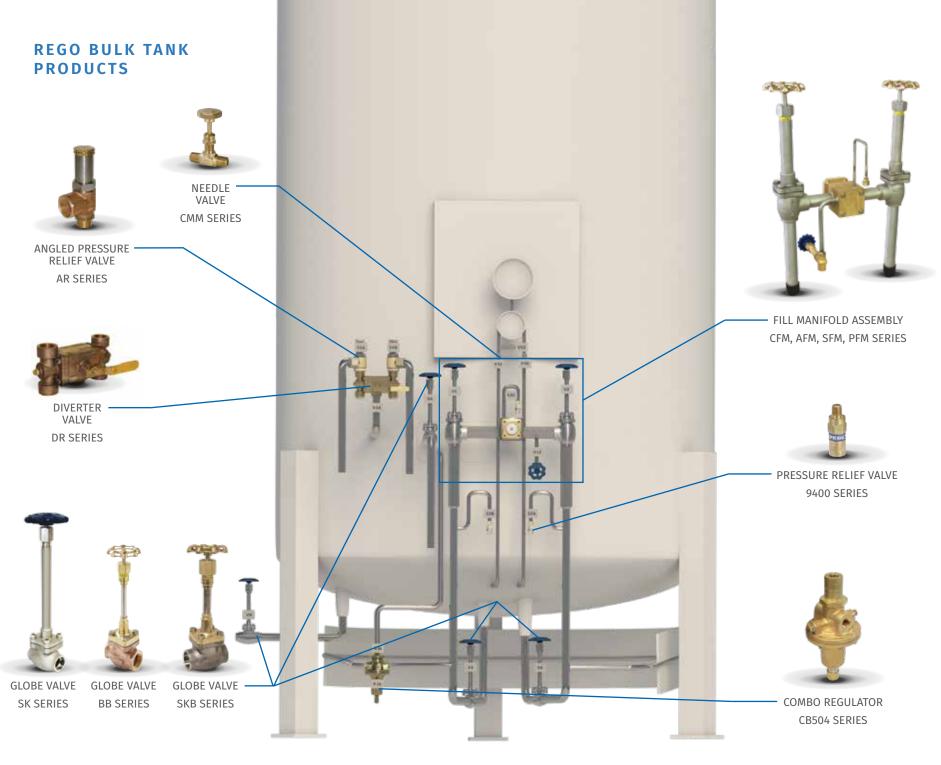

## **Bulk tank storage**

## **Breadth of line meets** depth of knowledge

Combine RegO's industry experience, design assistance and broad product line to build a flow control system that enables maximum efficiency and excellent value for bulk storage applications.