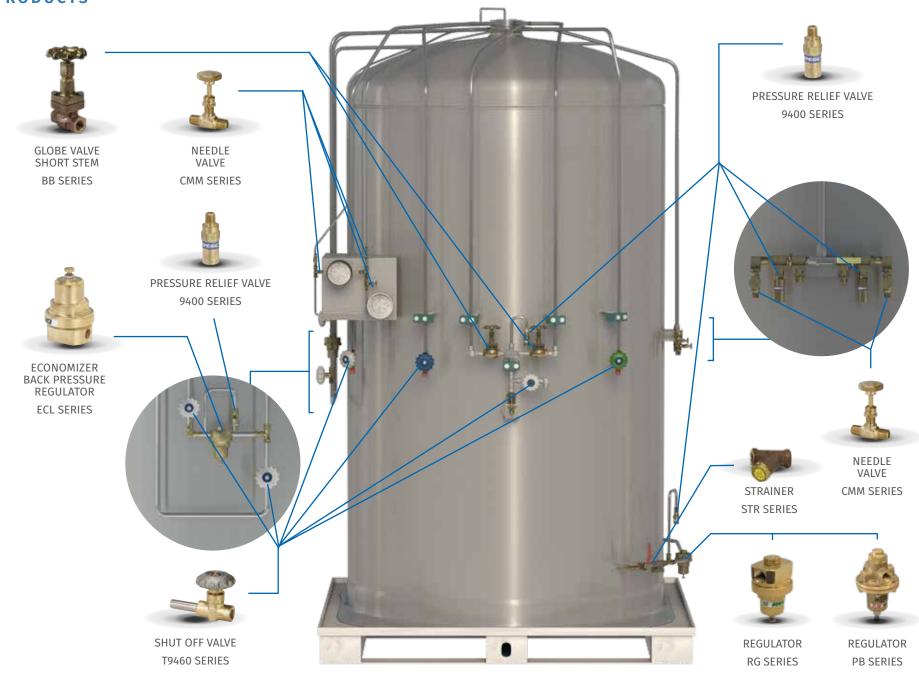

ANGLED RELIEF VALVE

DIVERTER VALVE

TRYCOCK VALVE

CHECK VALVE

SUPPLY VALVE

PRESSURE REGULATOR

LIQUID SHUT OFF VALVE

#### **TOP FILL VALVE**

**BOTTOM FILL** VALVE

CHECK VALVE

**PURGE AND VENT** VALVE

PRESSURE RELIEF VALVE

PRESSURE BUILDING VALVE